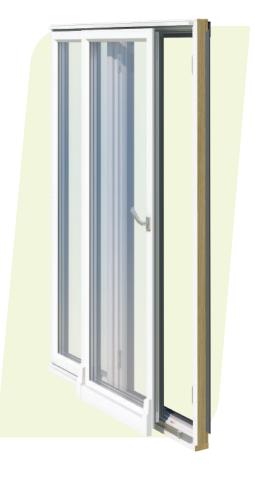

# **FENIX PATIO**

# WOOD-ALUMINUM SLIDING DOOR

#### **Sound insulation:**

Standard glass Rw = 33-41 dB

High-quality, economical and energy efficient **Fenestra Fenix Patio balcony doors** are perfect for apartment buildings as well as private residences. The frame and the external surface of the door leaf of the single leaf wood aluminium sliding door are covered with aluminium profiles. There are many different paint and stain options. All our products are tested by approved test labs.