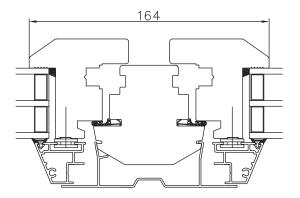

# **GLASSES**

The standard package includes triple glazing with improved properties that are compliant with SFS standard 3K4Sel/4/4Sel-18 CU+ARG. The glazing is 48 mm thick. The middle strip is 18 mm wide. Possibility to order special safety glass, in order to improve the soundproofing of the glass package and to reduce the effects of solar radiation.

#### **SEALING**

We use various high-quality sealants.

Vertical impost

Side frame

Upper and lower frame

info@fenestra.ee