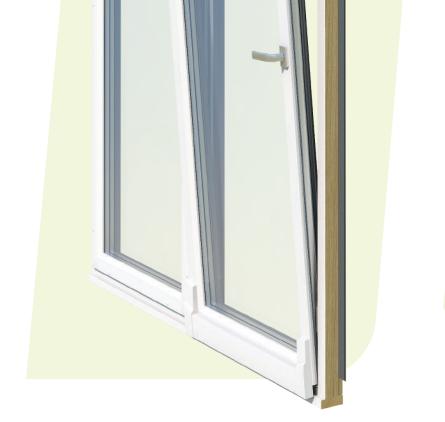

#### **FITTINGS**

Fittings (Siegenia, Maco) and handles are included in standard accessories. Handles come in a variety of models and colours.