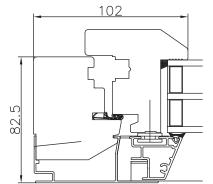

#### **Insulation:**

U-value with standard glass 0,83 W/m<sup>2</sup>K U-value with special glass 0,79 W/m<sup>2</sup>K

#### **Sound insulation:**

Standard glass Rw = 33-41 dB

High-quality, economical and energy efficient **Fenestra Fenix Patio balcony doors** are perfect for apartment buildings as well as private residences. The frame and the external surface of the door leaf of the single leaf wood aluminium sliding door are covered with aluminium profiles. There are many different paint and stain options. All our products are tested by approved test labs.

# **GLASSES**

The standard package includes triple glazing with improved properties that are compliant with SFS standard 3K4Sel/4/4Sel-18 CU+ARG. The glazing is 48 mm thick. The middle strip is 18 mm wide. Possibility to order special safety glass, in order to improve the soundproofing of the glass package and to reduce the effects of solar radiation.

#### **SEALING**

We use various high-quality sealants.

Vertical impost

Side frame

Upper and lower frame

info@fenestra.ee