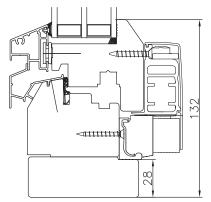

# **ALUMINIUM**

Weatherproof and easy-to-maintain aluminium parts are powder coated or anodized. There are a wide range of colour options, ask for further information.

#### **FITTINGS**

Fittings (Siegenia, Maco) and handles are included in standard accessories. Handles come in a variety of models and colours.

#### **SEALING**

We use various high-quality sealants.

Vertical impost

Side frame

Upper and lower frame

info@fenestra.ee