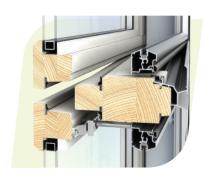

#### WOOD

Wood has been selected and processed based on quality standard RT 103241. Architraves are made of glued laminated timber (pine) with at least three layers using weatherproof glue D4. Window frames are made of knotless pine and there are no finger joints on the visible stained/glazed surface.

#### **ALUMINIUM**

Weatherproof and easy-to-maintain aluminium parts are powder coated or anodized. There are a wide range of colour options, ask for further information.

### **DIMENSIONS AND SHAPE**

Standard architrave depth options 130 mm, 170 mm and 210 mm. Recommended frame area 3 m<sup>2</sup>, recommended architrave area 6 m<sup>2</sup>.

Larger dimensions available for special solutions.