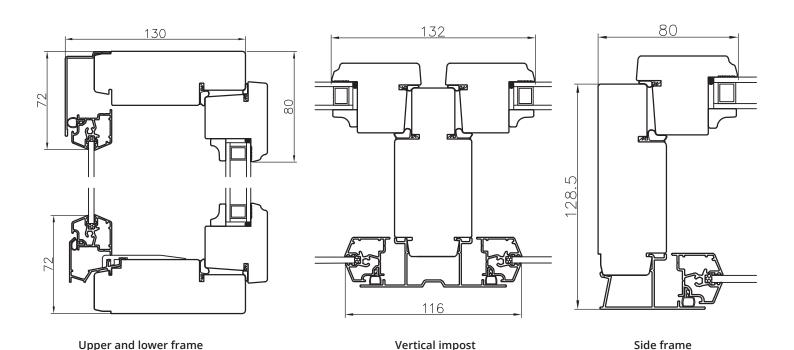

### **DIMENSIONS AND SHAPE**

Standard architrave depth options 130 mm, 170 mm and 210 mm. Recommended frame area 3 m<sup>2</sup>, recommended architrave area 6 m<sup>2</sup>.

Larger dimensions available for special solutions.