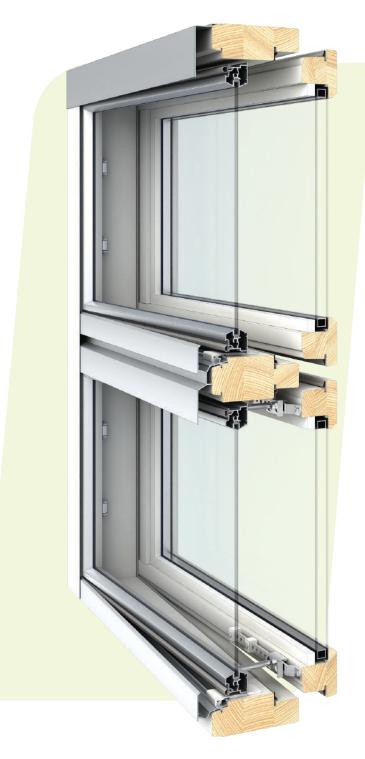

#### Sound insulation:

Standard glass Rw = 42 -50 dB Ctr = 35-47 dB

Durable, energy efficient and easy to maintain **Fenestra Primus** windows are an excellent option for any home. The architrave of the tilt and turn wood aluminium window is covered with aluminium profiles and the outer frame is made of aluminium. The windows can be ordered and fitted with air vents, mosquito nets, venetian blinds, ventilation frames and hatches as well as decorative edging. The model comes in a variety of finishing options. All our products are tested by approved test labs.

#### WOOD

Wood has been selected and processed based on quality standard RT 103241. Architraves are made of glued laminated timber (pine) with at least three layers using weatherproof glue D4. Window frames are made of knotless pine and there are no finger joints on the visible stained/glazed surface.

#### **ALUMINIUM**

Weatherproof and easy-to-maintain aluminium parts are powder coated or anodized. There are a wide range of colour options, ask for further information.

### **DIMENSIONS AND SHAPE**

Standard architrave depth options 130 mm, 170 mm and 210 mm. Recommended frame area 3 m<sup>2</sup>, recommended architrave area 6 m<sup>2</sup>.

Larger dimensions available for special solutions.

#### **GLASSES**

The inside frame uses double glazing with selective surface, filled with argon gas. 4 mm glass is the standard choice for the outer frame.

Possibility to order special safety glass, in order to improve the soundproofing of the glass package and to reduce the effects of solar radiation.