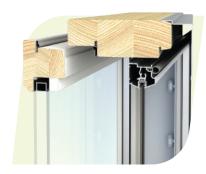

#### WOOD

Wood has been selected and processed based on quality standard RT 103241. Architraves are made of glued laminated timber (pine) with at least three layers using weatherproof glue D4. Window frames are made of knotless pine and there are no finger joints on the visible stained/glazed surface.

#### **ALUMINIUM**

Weatherproof and easy-to-maintain aluminium parts are powder coated or anodized. There are a wide range of colour options, ask for further information.

### **DIMENSIONS AND SHAPE**

Standard architrave depth options 130 mm, 170 mm and 210 mm. Recommended frame area 3 m<sup>2</sup>, recommended architrave area 6 m<sup>2</sup>.

Larger dimensions available for special solutions.