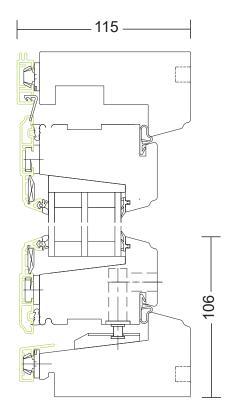

## **Sound insulation:**

Standard glass Rw = 33 -45 dB

Durable, energy efficient and easy to maintain **Fenestra Swing** is an excellent option for any home. The wood aluminium window opens outwards and the architrave is 115 mm deep. The frame and architrave are covered with aluminium profiles from the outside. The outer frame of the window can be turned inwards to be able to wash both glass surfaces from within the room. The model comes in a variety of finishing options. All our products are tested by approved test labs.

## **DIMENSIONS AND SHAPE**

Standard architrave depth 115 mm.
Width: min 495 mm / max 1650 mm.
Height: min 545 mm / max 1780 mm.
Maximum window frame weight 80 kg.
Larger dimensions available for special solutions