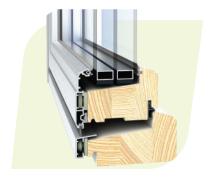

## **Sound insulation:**

Standard glass Rw = 33 -45 dB

Durable, energy efficient and easy to maintain **Fenestra Swing** is an excellent option for any home. The wood aluminium window opens outwards and the architrave is 115 mm deep. The frame and architrave are covered with aluminium profiles from the outside. The outer frame of the window can be turned inwards to be able to wash both glass surfaces from within the room. The model comes in a variety of finishing options. All our products are tested by approved test labs.

## WOOD

Wood has been selected and processed based on quality standard RT 103241. Architraves are made of glued laminated timber (pine) with at least three layers using weatherproof glue D4. Window frames are made of knotless pine and there are no finger joints on the visible stained/glazed surface.

#### **ALUMINIUM**

Weatherproof and easy-to-maintain aluminium parts are powder coated or anodized. There are a wide range of colour options, ask for further information.

#### **GLASSES**

The standard package includes triple glazing with improved properties that are compliant with SFS standard 3K4Sel/4/4Sel-18 CU+ARG. The glazing is 48 mm thick. The middle strip is 18 mm wide. Possibility to order special safety glass, in order to improve the soundproofing of the glass package and to reduce the effects of solar radiation.