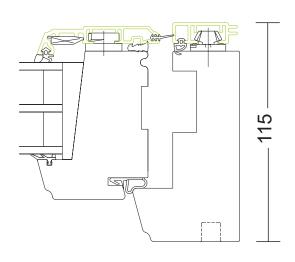

## **Sound insulation:**

Standard glass Rw = 33 -45 dB

Durable, energy efficient and easy to maintain **Fenestra Swing** is an excellent option for any home. The wood aluminium window opens outwards and the architrave is 115 mm deep. The frame and architrave are covered with aluminium profiles from the outside. The outer frame of the window can be turned inwards to be able to wash both glass surfaces from within the room. The model comes in a variety of finishing options. All our products are tested by approved test labs.

## **DIMENSIONS AND SHAPE**

Standard architrave depth 115 mm.
Width: min 495 mm / max 1650 mm.
Height: min 545 mm / max 1780 mm.
Maximum window frame weight 80 kg.
Larger dimensions available for special solutions