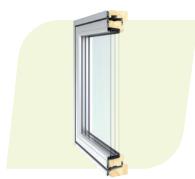

## **Sound insulation:**

Standard glass Rw = 33 -45 dB

Durable, energy efficient and easy to maintain **Fenestra Swing** is an excellent option for any home. The wood aluminium window opens outwards and the architrave is 115 mm deep. The frame and architrave are covered with aluminium profiles from the outside. The outer frame of the window can be turned inwards to be able to wash both glass surfaces from within the room. The model comes in a variety of finishing options. All our products are tested by approved test labs.

#### **GLASSES**

The standard package includes triple glazing with improved properties that are compliant with SFS standard 3K4Sel/4/4Sel-18 CU+ARG. The glazing is 48 mm thick. The middle strip is 18 mm wide. Possibility to order special safety glass, in order to improve the soundproofing of the glass package and to reduce the effects of solar radiation.