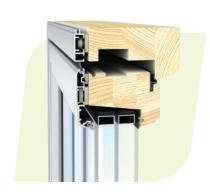

## **Sound insulation:**

Standard glass Rw = 33 -45 dB

Durable, energy efficient and easy to maintain **Fenestra Swing** is an excellent option for any home. The wood aluminium window opens outwards and the architrave is 115 mm deep. The frame and architrave are covered with aluminium profiles from the outside. The outer frame of the window can be turned inwards to be able to wash both glass surfaces from within the room. The model comes in a variety of finishing options. All our products are tested by approved test labs.

## WOOD

Wood has been selected and processed based on quality standard RT 103241. Architraves are made of glued laminated timber (pine) with at least three layers using weatherproof glue D4. Window frames are made of knotless pine and there are no finger joints on the visible stained/glazed surface.

#### **ALUMINIUM**

Weatherproof and easy-to-maintain aluminium parts are powder coated or anodized. There are a wide range of colour options, ask for further information.

## **DIMENSIONS AND SHAPE**

Standard architrave depth 115 mm.
Width: min 495 mm / max 1650 mm.
Height: min 545 mm / max 1780 mm.
Maximum window frame weight 80 kg.
Larger dimensions available for special solutions