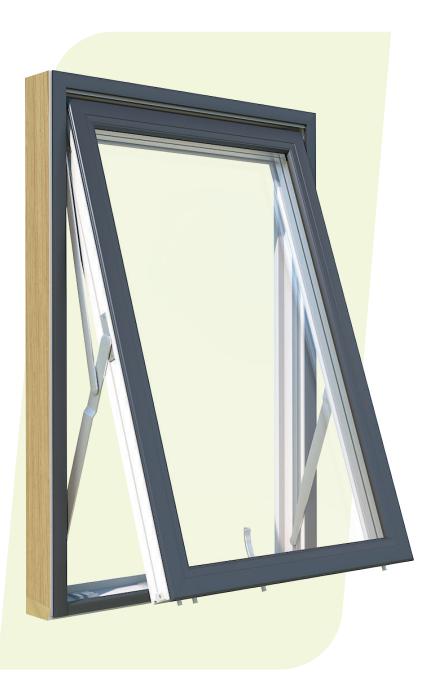

# **SWING**

## **WOOD-ALUMINUM WINDOW OPENING OUTWARDS**

## **Sound insulation:**

Standard glass Rw = 33 -45 dB

Durable, energy efficient and easy to maintain **Fenestra Swing** is an excellent option for any home. The wood aluminium window opens outwards and the architrave is 115 mm deep. The frame and architrave are covered with aluminium profiles from the outside. The outer frame of the window can be turned inwards to be able to wash both glass surfaces from within the room. The model comes in a variety of finishing options. All our products are tested by approved test labs.